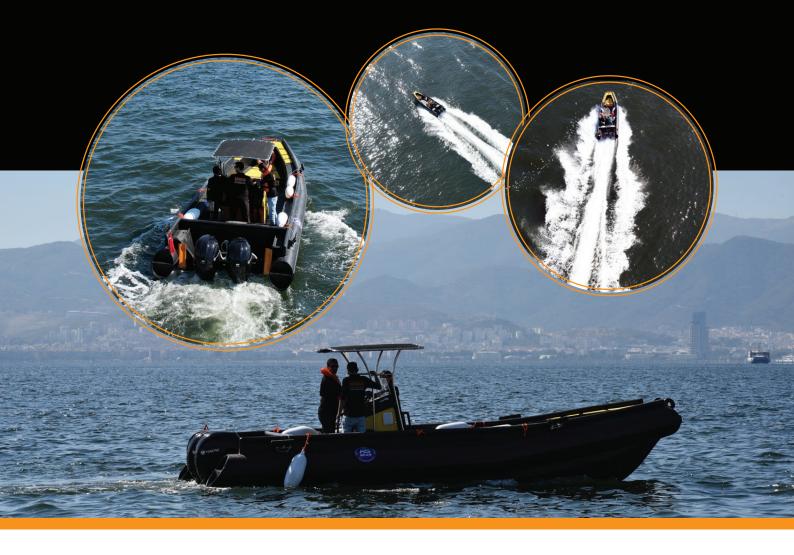

## ASAKUA AQUACULTURE & MARINE HDPE SERVICE BOATS

Asakua Aquaculture & Marine Equipments Ltd

info@asakua.om +90 232 435 90 11

Ataturk OSB Mahallesi 7.Cadde No:9 Menemen Plastik Ihtisas Organize Sanayi, Menemen, IZMIR, TURKEY

ASAKUA work boats are deisgned and built for a wide range of marine, fishing, and rescue applications. Manufatured entirely from rugged high density polyethylene, they offer an iimpact resistant construction with exceptional performance handling, and stability.