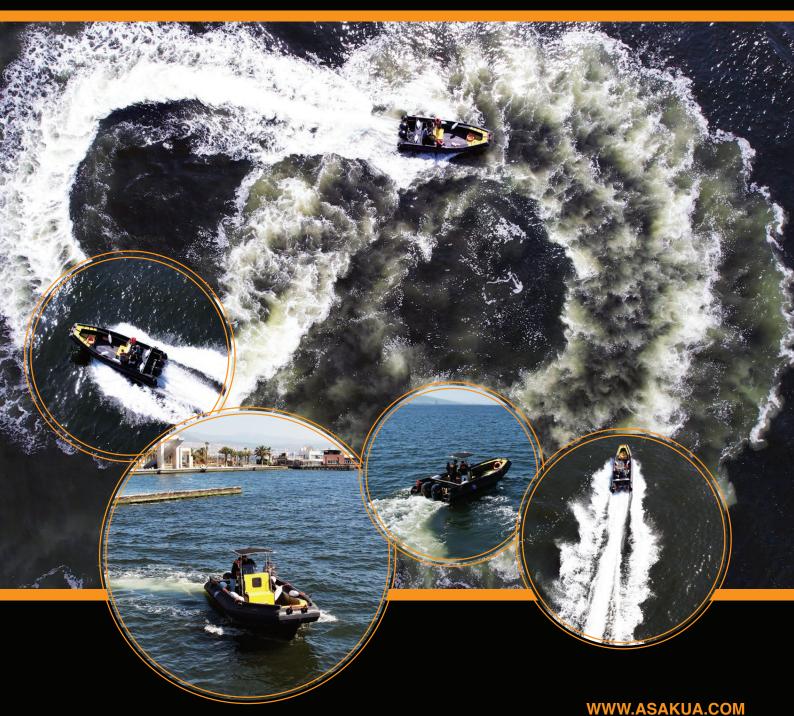

## ASAKUA AQUACULTURE & MARINE HDPE SERVICE BOATS

Asakua Aquaculture & Marine Equipments Ltd

info@asakua.om +90 232 435 90 11

Ataturk OSB Mahallesi 7.Cadde No:9 Menemen Plastik Ihtisas Organize Sanayi, Menemen, IZMIR, TURKEY

ASAKUA work boats are deisgned and built for a wide range of marine, fishing, and rescue applications. Manufatured entirely from rugged high density polyethylene, they offer an iimpact resistant construction with exceptional performance handling, and stability.