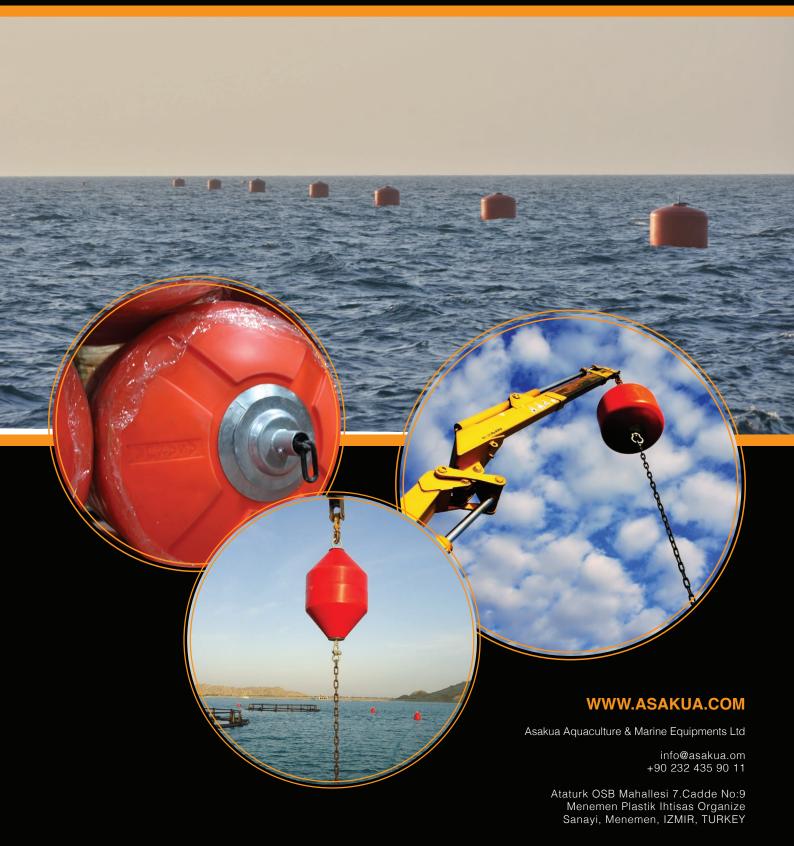

## ASAKUA AQUACULTURE & MARINE MOORING BUOYS

## **MOORING BUOYS**

Optional Features

Mooring buoys with plastic body are the most useful and economical solution for the navigational signalization. By use of UV stabilized virgin polyethylene raw material, buoys are protected from the harmful solar rays and remain robust in harsh environmental conditions.

The whole internal cavity of the buoy body is filled with polystyrene or closed-cell foamed polyurethane. The metal parts of the buoys are hot dipped galvanized coated. Thanks to the tarred chain that is passes through the center of the buoy, it is ensured to do the mooring buoys strong and steady.

Buoys which are produced with rotationally molded system comes with different volumes and dimensions according to their apperance and characteristics.

For the selection of mooring buoy, it is necessary to asses the factors like weight of the mooring equipments, the accessories to be installed, and required focal height on the water surface.