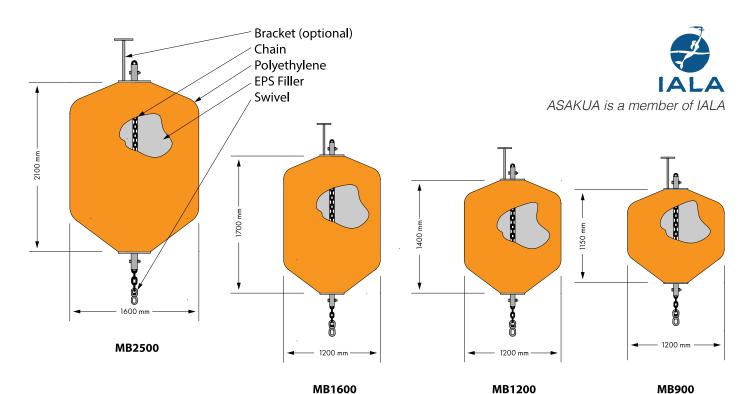

Buoys which are produced with rotationally molded system comes with different volumes and dimensions according to their apperance and characteristics.

For the selection of mooring buoy, it is necessary to asses the factors like weight of the mooring equipments, the accessories to be installed, and required focal height on the water surface.

| and required local he | ignit on the v                                 | valor sarrao |        |       |        |        |        |
|-----------------------|------------------------------------------------|--------------|--------|-------|--------|--------|--------|
| MODEL                 | MB300                                          | MB600A       | MB600B | MB900 | MB1200 | MB1600 | MB2500 |
| Diameter (mm)         | 900                                            | 900          | 1200   | 1200  | 1200   | 1200   | 1600   |
| Height (mm)           | 900                                            | 1100         | 850    | 1150  | 1400   | 1700   | 2100   |
| Volume (It)           | 300                                            | 600          | 600    | 900   | 1200   | 1600   | 2500   |
| Mooring Load (kg)     | 150                                            | 300          | 300    | 450   | 600    | 800    | 1250   |
| Material of Body      | UV Stabilized Virgin Polyethylene              |              |        |       |        |        |        |
| Steel Parts           | Hot Dipped Galvanized Coating                  |              |        |       |        |        |        |
| Filling Material      | Closed cell foamed Polyurethane or Polystyrene |              |        |       |        |        |        |
| Day Markers           | as per IALA recommendations                    |              |        |       |        |        |        |
|                       |                                                |              |        |       |        |        |        |