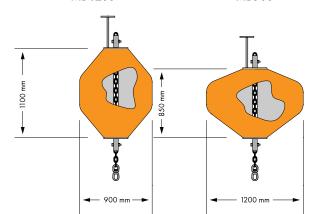

| and required local he | ignit on the v                                 | valor sarrao |        |       |        |        |        |
|-----------------------|------------------------------------------------|--------------|--------|-------|--------|--------|--------|
| MODEL                 | MB300                                          | MB600A       | MB600B | MB900 | MB1200 | MB1600 | MB2500 |
| Diameter (mm)         | 900                                            | 900          | 1200   | 1200  | 1200   | 1200   | 1600   |
| Height (mm)           | 900                                            | 1100         | 850    | 1150  | 1400   | 1700   | 2100   |
| Volume (It)           | 300                                            | 600          | 600    | 900   | 1200   | 1600   | 2500   |
| Mooring Load (kg)     | 150                                            | 300          | 300    | 450   | 600    | 800    | 1250   |
| Material of Body      | UV Stabilized Virgin Polyethylene              |              |        |       |        |        |        |
| Steel Parts           | Hot Dipped Galvanized Coating                  |              |        |       |        |        |        |
| Filling Material      | Closed cell foamed Polyurethane or Polystyrene |              |        |       |        |        |        |
| Day Markers           | as per IALA recommendations                    |              |        |       |        |        |        |
|                       |                                                |              |        |       |        |        |        |

**MB600A** 

900 mm

**MB600B** 

MB300

Solar LED Marine Beacons